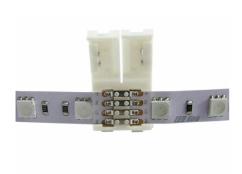

## **Product description**

LED line® connector for LED strips CLICK CONNECTOR double 10 mm 4 PIN PGB

| Name of the parameter      | Value                  |
|----------------------------|------------------------|
| Warranty (years)           | 2                      |
| Wire length                | 140 mm                 |
| Number of PINs             | 4 pcs.                 |
| Connector type             | 1                      |
| PCB width                  | 10 mm                  |
| Application                | to LED strips RGB 10mm |
| Maximum width of LED strip | 10 mm mm               |
| Electrical connector       | double                 |